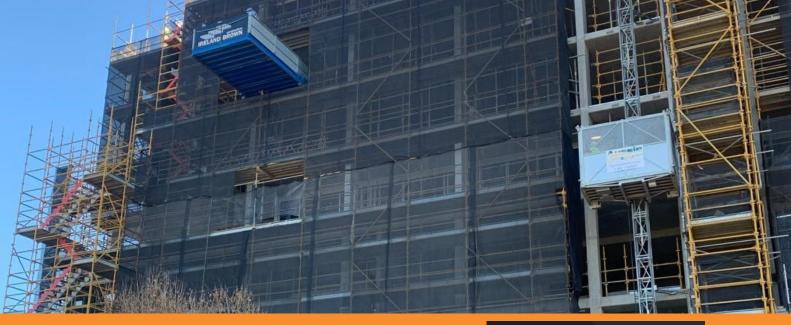

## R Hotel Geelong Ireland Brown Construction

IRC engaged GGC Cranes, Rigging and Scaffolding to provide access to the new R Hotel. The existing heritage Ritz Flats building in Geelong has been redeveloped into an eleven-storey building now known as the R Hotel Geelong

## **ABOUT THE CAMPAIGN**

GGC Cranes, Rigging and Scaffolding provided a scaffold for The revitalised building that spans over 15,000m² and includes a restaurant and bar, a total of 128 apartments with spacious balconies that are a mix of 1-bedroom and 2-bedroom dwellings, and a secured basement with parking for 110 vehicles and bike parking.